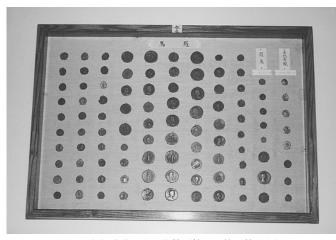

先ず第一号箱から第四号箱(いずれの箱もおおよそ縦五十二㎝×横(一九六二)には大阪府指定有形文化財の歴史資料第一号として指定(一九六二)には大阪府指定有形文化財の歴史資料第一号として指定(一九六六)には大阪府教育委員会社会教育課に、そして昭和五十年

図11 朝鮮貨幣(第1号箱;第9段)

図12 古代希臘·羅馬貨幣(第4号箱;第1段)

図13 佛蘭西章牌類(第4号箱;第6段)

第五 い 函 で 南 七 ることになるが、 四  $\overline{+}$ が 暹羅」 段から第七段には 現 箱 应 れる あ cm Ŋ ×高さ七十三・ 貨幣、 (図9)° (図8)、 第九段には 第 それぞれの したがって全体で四十の収納函から成り立って 「支那」貨幣 一号箱の第 四 cm 前 「朝鮮」 後を測る木箱である)まで大箱が全部 前扉をはずすと各十段から成る収納 段から第四段には (図 10)、 貨幣 (図 11)、 第八段には 第十段には Ē 「支那 本」貨幣、 • 「海 安

度」、 には 峡植 そして第四号箱の第 ラジル」、「西班芽」、「英吉利」、「佛蘭西」 「和蘭」、「白耳義」、「露西亞」、「丁抹」等の貨幣が収められている。 民地・ 「瓜哇」、 「佛蘭西」、 香港」貨幣などが収められている。 「濠州」、 「伊太利」、「獨逸」、 「加奈陀」、 段から第三段までは 、「索遜」、 「合衆国」、 等の貨幣が、 「瑞西」、 「古代希臘・ 「ニューグラナダ」、 また第二号箱には 「神聖羅馬帝國」、 また第三号箱 羅馬」 貨幣 ブ 印 保護審議委員の水田紀久委員とともに行ったが、そのおりに全体的な 羅馬」及び「支那」の重複品が収納されている。 には 魯西」・「和蘭」・「露西亞」等の各国「章牌類」 (図13)、そして第八段 「合衆国」・「墨西哥」・「伊太利」・「英吉利」・「獨逸」・「佛蘭西」・「普 平成十三年(二〇〇一)度に指定のための事前調査を大阪府文化財 「朝鮮」の絵銭、さらに第九段と第十段の函には「日本・朝鮮・