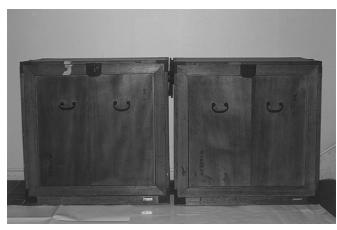

図 8 府立大阪博物場旧蔵古銭貨章牌類資料収納箱外観 (第1号·第2号箱)

図 9 府立大阪博物場旧蔵古銭貨章牌類資料収納箱内装 (第3号·第4号箱)

図10 支那貨幣(第1号箱;第5段)

(2)「古銭貨章牌類」の内容についてないところであろう。

は た収納箱は、 大阪博物場長が「見るも榮ある四十個の考案新調せる函」と述べられ 続いて資料の内容についてその概要を紹介しておきたい。 商工部」 工業課「府立産業能率研究所」 大正六年 (一九一七) に 「商品陳列所」 ĸ また昭和四十一 図案館に、 山 口府立 戦後 年

先ず第一号箱から第四号箱(いずれの箱もおおよそ縦五十二㎝×横(一九六二)には大阪府指定有形文化財の歴史資料第一号として指定(一九六二)には大阪府指定有形文化財の歴史資料第一号として指定(一九六六)には大阪府教育委員会社会教育課に、そして昭和五十年

図11 朝鮮貨幣(第1号箱;第9段)

図12 古代希臘·羅馬貨幣(第4号箱;第1段)

図13 佛蘭西章牌類(第4号箱;第6段)

第五 い 函 で 南 七 ることになるが、 四  $\overline{+}$ が 暹羅」 段から第七段には 現 箱 应 れる あ cm Ŋ ×高さ七十三・ 貨幣、 (図9)° (図8)、 第九段には 第 それぞれの したがって全体で四十の収納函から成り立って 「支那」貨幣 一号箱の第 四 cm 前 「朝鮮」 後を測る木箱である)まで大箱が全部 前扉をはずすと各十段から成る収納 段から第四段には (図 10)、 貨幣 (図 11)、 第八段には 第十段には Ē 「支那 本」貨幣、 • 「海 安